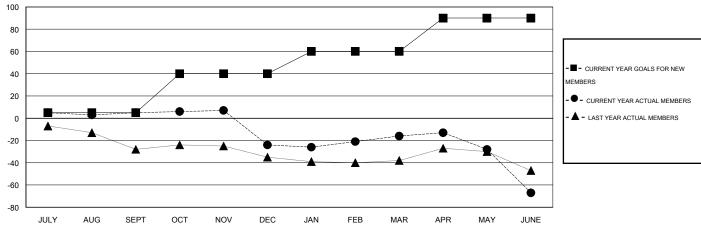

## District 25 G

Results as of: 6/30/2015

GMT: THOMAS MATNEY LOCATION INDIANA GMT CA 1

|               |                  | Clubs             |                  |                  | Members               |                    |                                     |                    |                  |  |  |
|---------------|------------------|-------------------|------------------|------------------|-----------------------|--------------------|-------------------------------------|--------------------|------------------|--|--|
|               | RESUI            | LTS FOR 2014-2015 | i                |                  | RESULTS FOR 2014-2015 |                    |                                     |                    |                  |  |  |
| QUARTER       | NEW CLUB<br>GOAL | NEW CLUBS         | DROPPED<br>CLUBS | NET<br>GAIN/LOSS | QUARTER               | NEW MEMBER<br>GOAL | CHARTER AND<br>NEW MEMBERS<br>ADDED | DROPPED<br>MEMBERS | NET<br>GAIN/LOSS |  |  |
| JULY/AUG/SEPT | 0                | 0                 | 0                | 0                | JULY/AUG/SEPT         | 5                  | 35                                  | 30                 | 5                |  |  |
| OCT/NOV/DEC   | 1                | 0                 | 1                | -1               | OCT/NOV/DEC           | 35                 | 29                                  | 58                 | -29              |  |  |
| JAN/FEB/MAR   | 0                | 0                 | 1                | -1               | JAN/FEB/MAR           | 20                 | 24                                  | 16                 | 8                |  |  |
| APR/MAY/JUNE  | 1                | 0                 | 1                | -1               | APR/MAY/JUNE          | 30                 | 24                                  | 75                 | -51              |  |  |